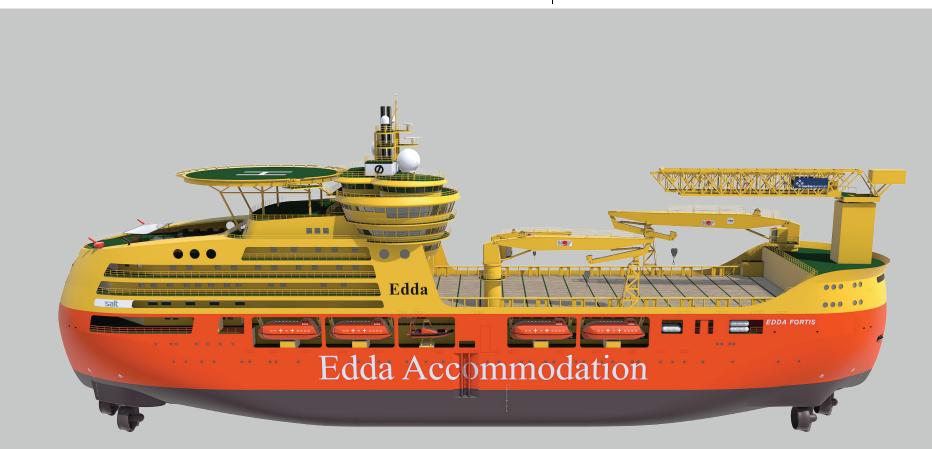

#### Outline of the vessel

The vessel is a Multipurpose Accommodation and Service Vessel, designed to cater for the highest standard of reliability to the customer.

#### Dimensions

| Length o.a.:         | 155 m |
|----------------------|-------|
| Breadth:             | 32 m  |
| Operational draught: | 8,0 m |

#### Capacity

| Beds in total:           | 800                  |
|--------------------------|----------------------|
| Fuel oil:                | 3.500 m <sup>3</sup> |
| POT water:               | 2.022 m <sup>3</sup> |
| Deck area:               | 2.000 m <sup>2</sup> |
| Covered stores/workshop: | 250 m <sup>2</sup>   |

#### Deck equipment

1 x knuckle boom crane SWL 120 T, 30 T at 50 m 1 x knuckle boom crane SWL 20 T at 38 m 1 x knuckle boom crane SWL 15 T at 20 m

#### Propulsion

Aft 3 x 4.050 kW azimuth thrusters Fwd 3 x 4.050 kW azimuth thrusters Speed 14 Knots

#### Gangway

57 m motion compensated gangway (+/-10 m stroke) Adjustable pedestal Operation in 5 m significant wave height Reach of 18–36 m above sea level

#### Lifesaving appliances

8×100 persons lifeboats 4×150 persons liferafts with Marine Evacuation System (MES)