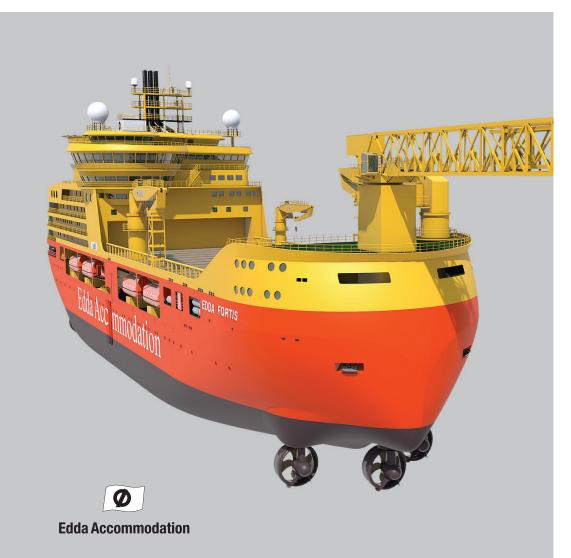

#### Outline of the vessel

The vessel is a Multipurpose Accommodation and Service Vessel, designed to cater for the highest standard of reliability to the customer.

#### Dimensions

| Length o.a.:         | 155 m |
|----------------------|-------|
| Breadth:             | 32 m  |
| Operational draught: | 8,0 m |

#### Capacity

| Beds in total:           | 800                  |
|--------------------------|----------------------|
| Fuel oil:                | 3.500 m <sup>3</sup> |
| POT water:               | 2.022 m <sup>3</sup> |
| Deck area:               | 2.000 m <sup>2</sup> |
| Covered stores/workshop: | 250 m <sup>2</sup>   |

#### Deck equipment

1 x knuckle boom crane SWL 120 T, 30 T at 50 m 1 x knuckle boom crane SWL 20 T at 38 m 1 x knuckle boom crane SWL 15 T at 20 m

#### Propulsion

Aft 3 x 4.050 kW azimuth thrusters Fwd 3 x 4.050 kW azimuth thrusters Speed 14 Knots

#### Gangway

57 m motion compensated gangway (+/-10 m stroke) Adjustable pedestal Operation in 5 m significant wave height Reach of 18–36 m above sea level

#### Lifesaving appliances

8×100 persons lifeboats 4×150 persons liferafts with Marine Evacuation System (MES)